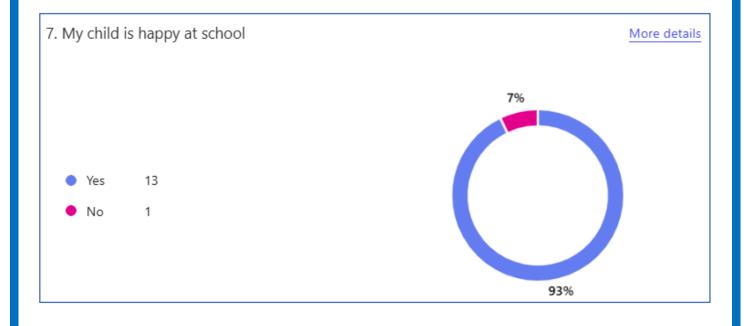

## Alveley Primary School Parent View Questionnaire: SEND (Spring 2025)















## Any other comments?

- "Really happy with (child's) progress she seems to be improving all the time and trying hard."
- "Pleased with how he is getting on."
- "Overall pleased with the way its been handled. Over expectations."
- "School know my child and his needs very very well."
- "great communication and support from the school and teachers"
- "To continue to build on what has already been started and the positive steps.
- "Thank you for your continued support."
- "Really pleased with everything moving forward at the moment."