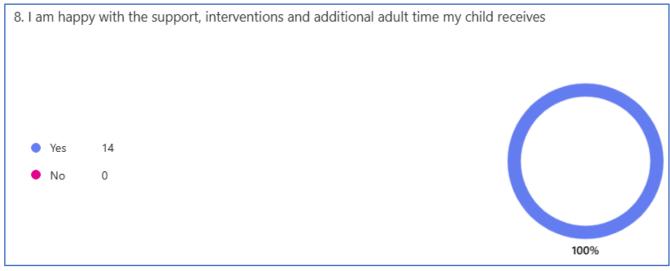

## Alveley Primary School Parent View Questionnaire: SEND (Spring 2025)















## Any other comments?

- "Really happy with (child's) progress she seems to be improving all the time and trying hard."
- "Pleased with how he is getting on."
- "Overall pleased with the way its been handled. Over expectations."
- "School know my child and his needs very very well."
- "great communication and support from the school and teachers"
- "To continue to build on what has already been started and the positive steps.
- "Thank you for your continued support."
- "Really pleased with everything moving forward at the moment."