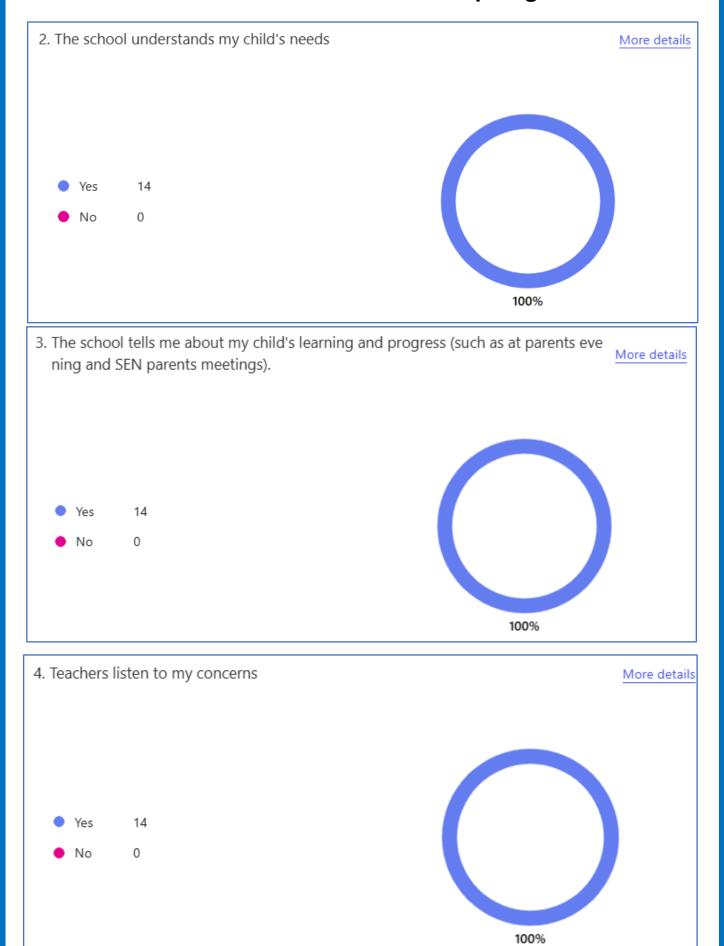

## Alveley Primary School Parent View Questionnaire: SEND (Spring 2025)















## Any other comments?

- "Really happy with (child's) progress she seems to be improving all the time and trying hard."
- "Pleased with how he is getting on."
- "Overall pleased with the way its been handled. Over expectations."
- "School know my child and his needs very very well."
- "great communication and support from the school and teachers"
- "To continue to build on what has already been started and the positive steps.
- "Thank you for your continued support."
- "Really pleased with everything moving forward at the moment."