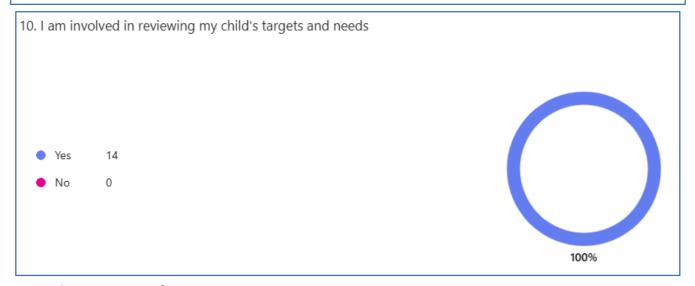

## Alveley Primary School Parent View Questionnaire: SEND (Spring 2025)















## Any other comments?

- "Really happy with (child's) progress she seems to be improving all the time and trying hard."
- "Pleased with how he is getting on."
- "Overall pleased with the way its been handled. Over expectations."
- "School know my child and his needs very very well."
- "great communication and support from the school and teachers"
- "To continue to build on what has already been started and the positive steps.
- "Thank you for your continued support."
- "Really pleased with everything moving forward at the moment."