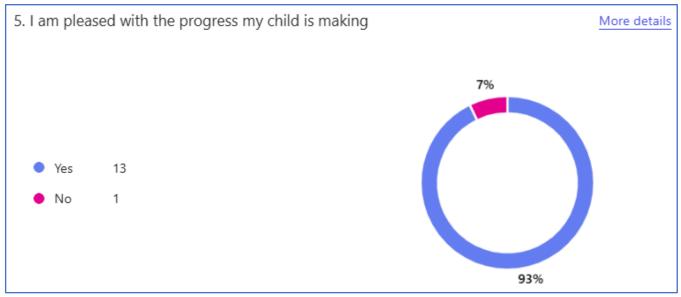

## Alveley Primary School Parent View Questionnaire: SEND (Spring 2025)















## Any other comments?

- "Really happy with (child's) progress she seems to be improving all the time and trying hard."
- "Pleased with how he is getting on."
- "Overall pleased with the way its been handled. Over expectations."
- "School know my child and his needs very very well."
- "great communication and support from the school and teachers"
- "To continue to build on what has already been started and the positive steps.
- "Thank you for your continued support."
- "Really pleased with everything moving forward at the moment."