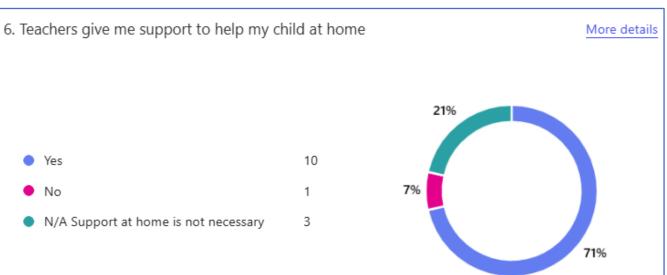

## Alveley Primary School Parent View Questionnaire: SEND (Spring 2025)















## Any other comments?

- "Really happy with (child's) progress she seems to be improving all the time and trying hard."
- "Pleased with how he is getting on."
- "Overall pleased with the way its been handled. Over expectations."
- "School know my child and his needs very very well."
- "great communication and support from the school and teachers"
- "To continue to build on what has already been started and the positive steps.
- "Thank you for your continued support."
- "Really pleased with everything moving forward at the moment."