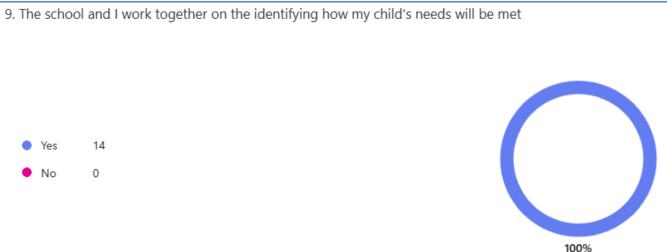

## Alveley Primary School Parent View Questionnaire: SEND (Spring 2025)















## Any other comments?

- "Really happy with (child's) progress she seems to be improving all the time and trying hard."
- "Pleased with how he is getting on."
- "Overall pleased with the way its been handled. Over expectations."
- "School know my child and his needs very very well."
- "great communication and support from the school and teachers"
- "To continue to build on what has already been started and the positive steps.
- "Thank you for your continued support."
- "Really pleased with everything moving forward at the moment."