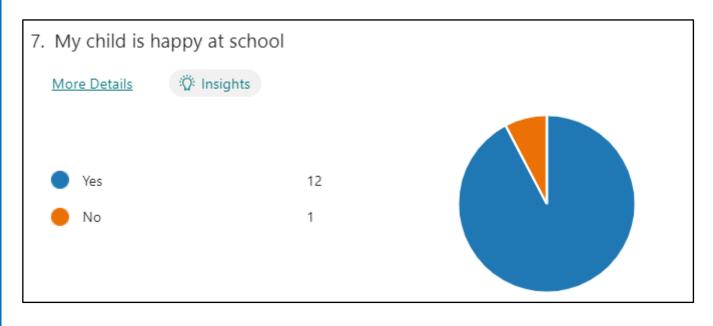

## Alveley Primary School Parent View Questionnaire: SEND (Autumn 2024)













8. I am happy with the support, interventions and additional adult time my child receives

More Details

Yes
13
No
0





## Any other comments?

- "As always when I come into the school to discuss anything with [child], I am pleased that we are all reading from the same hymn sheet and that they know him so well!"
- "School know my child very well."
- "I am happy with the support given so far"
- "I'm really pleased with the support."
- "The Sen in the school has improved and I'm really happy".
- Teachers are always approachable if or when needed