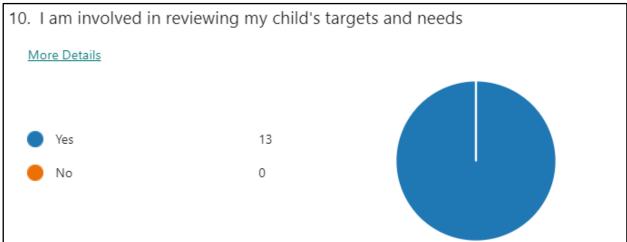

## Alveley Primary School Parent View Questionnaire: SEND (Autumn 2024)













8. I am happy with the support, interventions and additional adult time my child receives

More Details

Yes
13
No
0





## Any other comments?

- "As always when I come into the school to discuss anything with [child], I am pleased that we are all reading from the same hymn sheet and that they know him so well!"
- "School know my child very well."
- "I am happy with the support given so far"
- "I'm really pleased with the support."
- "The Sen in the school has improved and I'm really happy".
- Teachers are always approachable if or when needed