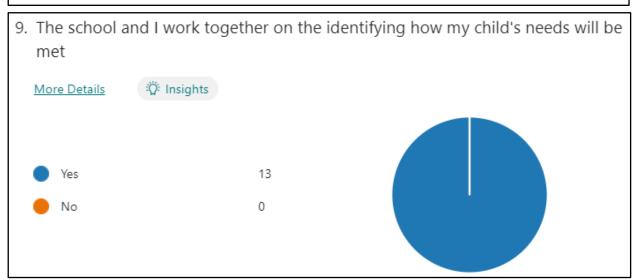

## Alveley Primary School Parent View Questionnaire: SEND (Autumn 2024)













8. I am happy with the support, interventions and additional adult time my child receives

More Details

Yes
13
No
0





## Any other comments?

- "As always when I come into the school to discuss anything with [child], I am pleased that we are all reading from the same hymn sheet and that they know him so well!"
- "School know my child very well."
- "I am happy with the support given so far"
- "I'm really pleased with the support."
- "The Sen in the school has improved and I'm really happy".
- Teachers are always approachable if or when needed