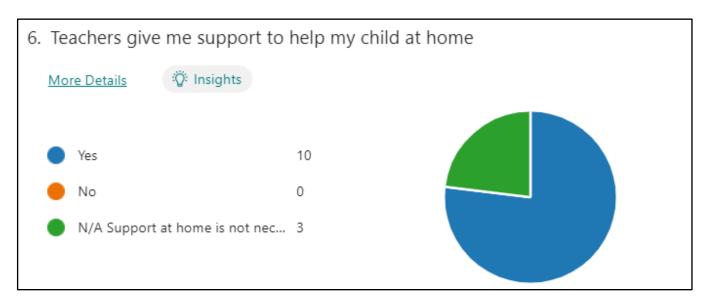

## Alveley Primary School Parent View Questionnaire: SEND (Autumn 2024)













8. I am happy with the support, interventions and additional adult time my child receives

More Details

Yes
13
No
0





## Any other comments?

- "As always when I come into the school to discuss anything with [child], I am pleased that we are all reading from the same hymn sheet and that they know him so well!"
- "School know my child very well."
- "I am happy with the support given so far"
- "I'm really pleased with the support."
- "The Sen in the school has improved and I'm really happy".
- Teachers are always approachable if or when needed