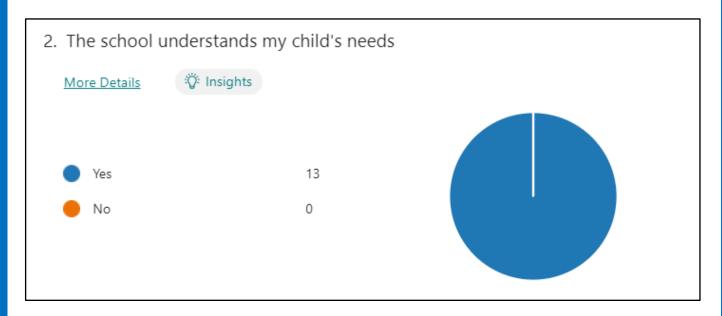

## Alveley Primary School Parent View Questionnaire: SEND (Autumn 2024)













8. I am happy with the support, interventions and additional adult time my child receives

More Details

Yes
13
No
0





## Any other comments?

- "As always when I come into the school to discuss anything with [child], I am pleased that we are all reading from the same hymn sheet and that they know him so well!"
- "School know my child very well."
- "I am happy with the support given so far"
- "I'm really pleased with the support."
- "The Sen in the school has improved and I'm really happy".
- Teachers are always approachable if or when needed