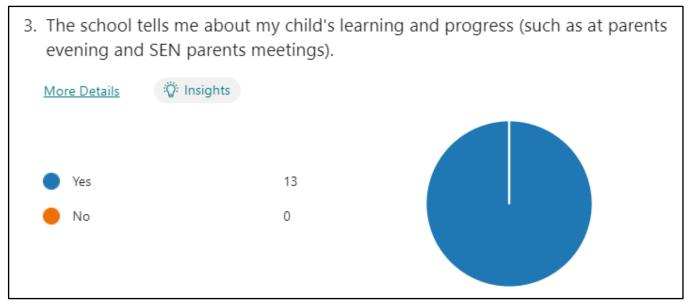

## Alveley Primary School Parent View Questionnaire: SEND (Autumn 2024)













8. I am happy with the support, interventions and additional adult time my child receives

More Details

Yes
13
No
0





## Any other comments?

- "As always when I come into the school to discuss anything with [child], I am pleased that we are all reading from the same hymn sheet and that they know him so well!"
- "School know my child very well."
- "I am happy with the support given so far"
- "I'm really pleased with the support."
- "The Sen in the school has improved and I'm really happy".
- Teachers are always approachable if or when needed