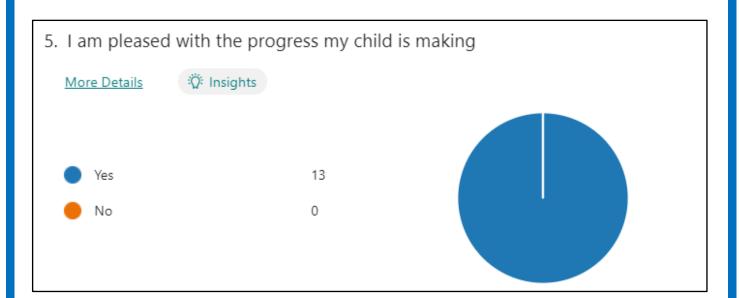

## Alveley Primary School Parent View Questionnaire: SEND (Autumn 2024)













8. I am happy with the support, interventions and additional adult time my child receives

More Details

Yes
13
No
0





## Any other comments?

- "As always when I come into the school to discuss anything with [child], I am pleased that we are all reading from the same hymn sheet and that they know him so well!"
- "School know my child very well."
- "I am happy with the support given so far"
- "I'm really pleased with the support."
- "The Sen in the school has improved and I'm really happy".
- Teachers are always approachable if or when needed