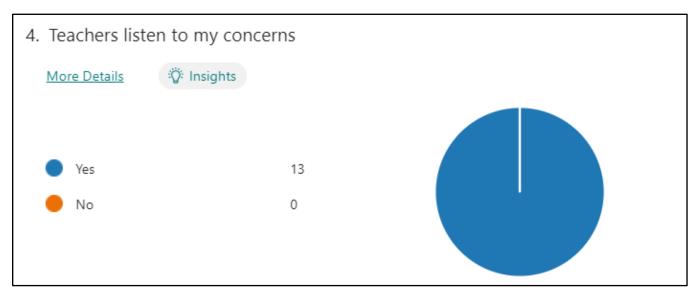

## Alveley Primary School Parent View Questionnaire: SEND (Autumn 2024)













8. I am happy with the support, interventions and additional adult time my child receives

More Details

Yes
13
No
0





## Any other comments?

- "As always when I come into the school to discuss anything with [child], I am pleased that we are all reading from the same hymn sheet and that they know him so well!"
- "School know my child very well."
- "I am happy with the support given so far"
- "I'm really pleased with the support."
- "The Sen in the school has improved and I'm really happy".
- Teachers are always approachable if or when needed