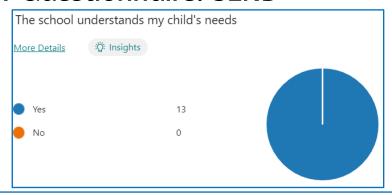

## Alveley Primary School Parent View Questionnaire: SEND













## Any other comments?

- "Really pleased with the support my child receives at school, they're really coming on this year!"
- "School knows my child exceptionally well."
- "I am very pleased with the school and how they are teaching and supporting my daughter"
- "The help and updates have improved massively."
- "The staff at Alveley have always been very supportive towards myself and *[child]*. Always trying their best to meet his needs and help with progressing forwards,"
- "The school and [child's] teachers are supporting us all in every way possible it's much appreciated"