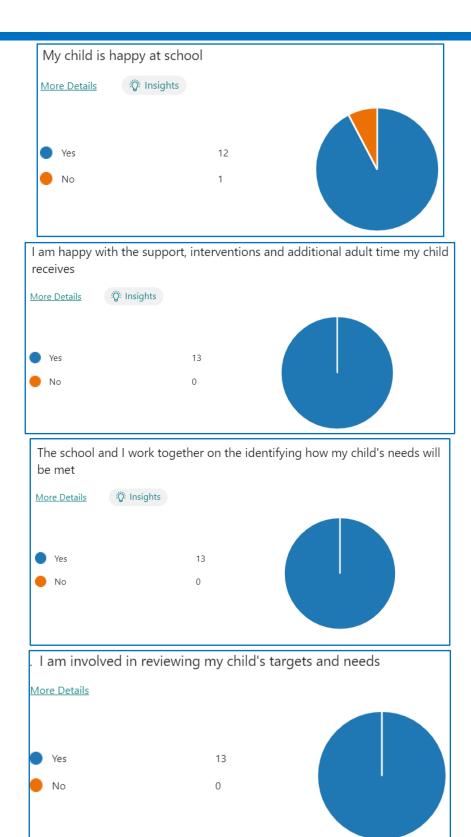

## Alveley Primary School Parent View Questionnaire: SEND













## Any other comments?

- "Really pleased with the support my child receives at school, they're really coming on this year!"
- "School knows my child exceptionally well."
- "I am very pleased with the school and how they are teaching and supporting my daughter"
- "The help and updates have improved massively."
- "The staff at Alveley have always been very supportive towards myself and *[child]*. Always trying their best to meet his needs and help with progressing forwards,"
- "The school and [child's] teachers are supporting us all in every way possible it's much appreciated"