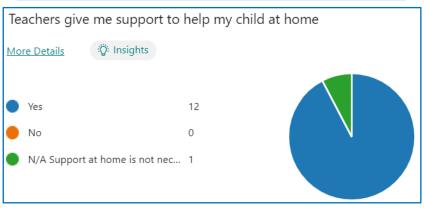

## Alveley Primary School Parent View Questionnaire: SEND













## Any other comments?

- "Really pleased with the support my child receives at school, they're really coming on this year!"
- "School knows my child exceptionally well."
- "I am very pleased with the school and how they are teaching and supporting my daughter"
- "The help and updates have improved massively."
- "The staff at Alveley have always been very supportive towards myself and *[child]*. Always trying their best to meet his needs and help with progressing forwards,"
- "The school and [child's] teachers are supporting us all in every way possible it's much appreciated"