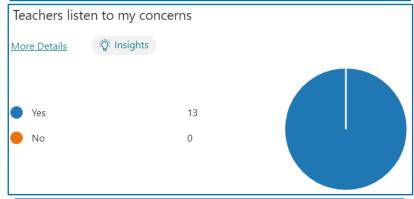

## Alveley Primary School Parent View Questionnaire: SEND













## Any other comments?

- "Really pleased with the support my child receives at school, they're really coming on this year!"
- "School knows my child exceptionally well."
- "I am very pleased with the school and how they are teaching and supporting my daughter"
- "The help and updates have improved massively."
- "The staff at Alveley have always been very supportive towards myself and *[child]*. Always trying their best to meet his needs and help with progressing forwards,"
- "The school and [child's] teachers are supporting us all in every way possible it's much appreciated"