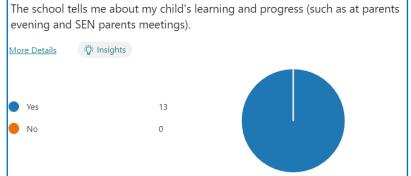

## Alveley Primary School Parent View Questionnaire: SEND













## Any other comments?

- "Really pleased with the support my child receives at school, they're really coming on this year!"
- "School knows my child exceptionally well."
- "I am very pleased with the school and how they are teaching and supporting my daughter"
- "The help and updates have improved massively."
- "The staff at Alveley have always been very supportive towards myself and *[child]*. Always trying their best to meet his needs and help with progressing forwards,"
- "The school and [child's] teachers are supporting us all in every way possible it's much appreciated"