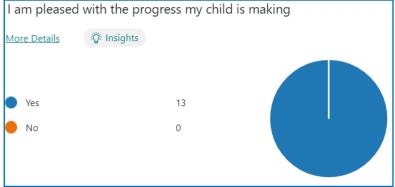

## Alveley Primary School Parent View Questionnaire: SEND













## Any other comments?

- "Really pleased with the support my child receives at school, they're really coming on this year!"
- "School knows my child exceptionally well."
- "I am very pleased with the school and how they are teaching and supporting my daughter"
- "The help and updates have improved massively."
- "The staff at Alveley have always been very supportive towards myself and *[child]*. Always trying their best to meet his needs and help with progressing forwards,"
- "The school and [child's] teachers are supporting us all in every way possible it's much appreciated"